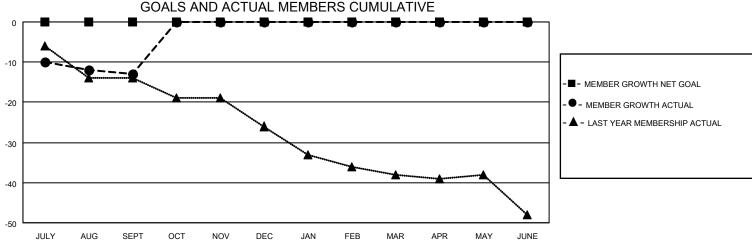

## District 14 K

|               | Club          | os          |               | Members  RESULTS FOR 2020-2021 |                        |                         |                                                    |  |
|---------------|---------------|-------------|---------------|--------------------------------|------------------------|-------------------------|----------------------------------------------------|--|
|               | RESULTS FOR   | R 2020-2021 |               |                                |                        |                         |                                                    |  |
| QUARTER       | NEW CLUB GOAL | NEW CLUBS   | DROPPED CLUBS | QUARTER MEMB                   | BER GROWTH NET<br>GOAL | MEMBER GROWTH<br>ACTUAL | DROPPED<br>MEMBERS ACTUAI<br>(including transfers) |  |
| JULY/AUG/SEPT | 0             | 0           | 0             | JULY/AUG/SEPT                  | 0                      | 7                       | 16                                                 |  |
| OCT/NOV/DEC   | 0             | 0           | 0             | OCT/NOV/DEC                    | 0                      | 0                       | 0                                                  |  |
| JAN/FEB/MAR   | 0             | 0           | 0             | JAN/FEB/MAR                    | 0                      | 0                       | 0                                                  |  |
| APR/MAY/JUNE  | 0             | 0           | 0             | APR/MAY/JUNE                   | 0                      | 0                       | 0                                                  |  |